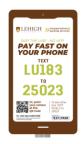

Download ParkMobile App for use at Bethlehem Parking Authority Meters and pay-by-plate spaces.

Text to Park is available in the following locations after 4:00 PM and on weekends:

The Alumni Building Parking Pavilion

The Farrington Zone (Farrington Square garage, Brodhead & Morton lot)

There is no app to download. You have two options to pay for your parking:

Text "LU11" or "LU183" to 25023. Enter your license plate number, amount of time you want to park, and payment information. You will receive a text message 15 minutes before your time