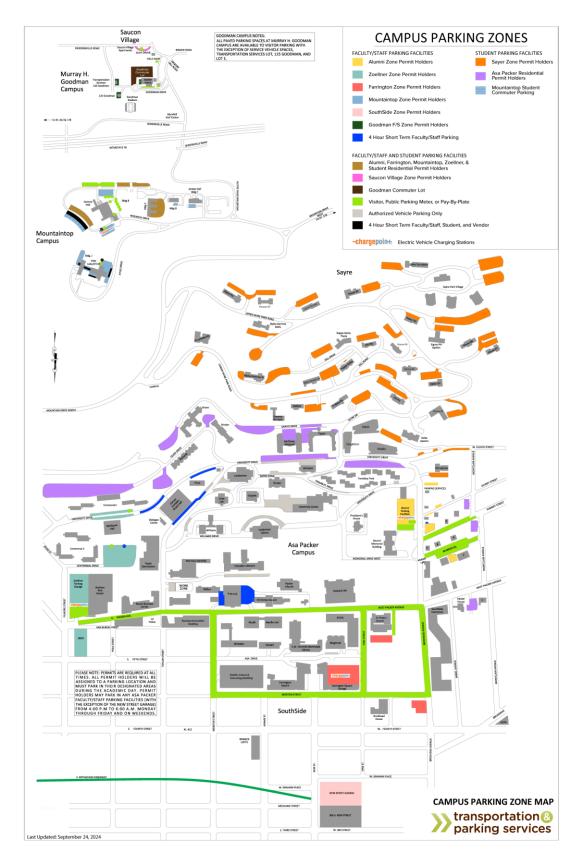

#### 6.1 GENERAL

Generally, all Lehigh University Parking Facilities, except for pay-by-plate areas, will be assigned during the academic day to specific users based upon Campus Address (refer to Appendix A). Please refer to the respective permit regulation section for your permit type for further information.

In general, permits will be assigned to one zone and will not allow students, faculty, staff or any other Lehigh University permit holder to park in multiple permit zones during the academic day. Parking zone assignments are applicable to Faculty/Staff Parking Facilities between 6:00 A.M. to 4:00 P.M. Parking zone assignments are applicable to Student Parking Facilities 24 hours a day.

#### **ALL ACCESS PERMIT**

All Access permits allow Campus Parking Zone Assignment to all Asa Packer Campus Parking Zones, the Mountaintop and Goodman Parking Zones. All Faculty and Staff are eligible for this permit.

- 4 daily visitor parking permits per semester
- \$25 Passport Mobile credit per semester
- \$20 Lyft credit per semester

These items will be mailed with your permit guidelines.

All those with **Alumni, Zoellner, Farrington, and SouthSide** Campus Parking Zone permits qualify for free (\$0) access to **Mountaintop** parking zone during Academic Breaks per the above schedule.

All those faculty/staff equivalent permits with **Mountaintop, Goodman FS, and Saucon Village** Campus Parking Zone permits qualify for free (\$0) access to the **Asa Packer Residential** Campus Parking Zone during Academic Breaks per the above-schedule (refer to the Purple Zone on the <u>Campus Parking Zone Map</u>).