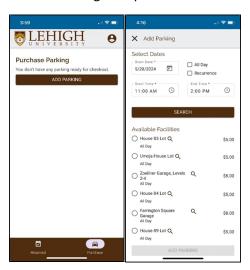

# Option 4:

Flexible reserved parking (go.lehigh.edu/parkingreserve) is a payment option for parking that allows people to pay for parking in advance of arriving on campus, the same way they would by purchasing a visitor parking permit for a specific day. This is NOT replacing the current permit system, but instead will supplement it.

Faculty, staff, students and visitors who come to campus may use flexible reserved parking; however, normal parking regulations still apply to where the particular person would like to park. To review the parking regulations please click <a href="https://example.com/here">here</a>.

#### How it works:

- Go to: go.lehigh.edu/parkingreserve
- Choose the date/times you need to park and the available options will populate.
- Multiple days and locations can be reserved in one transaction.
- Eligible users include Faculty, Staff, Students and Visitors. Valid locations will be based on user status and space availability.
- Address and directions via Google Maps can be accessed via each magnifying glass  $\mathbf{Q}$ .

(Note: Available Facilities listed in the image above may or may not reflect actual parking locations and prices available.)