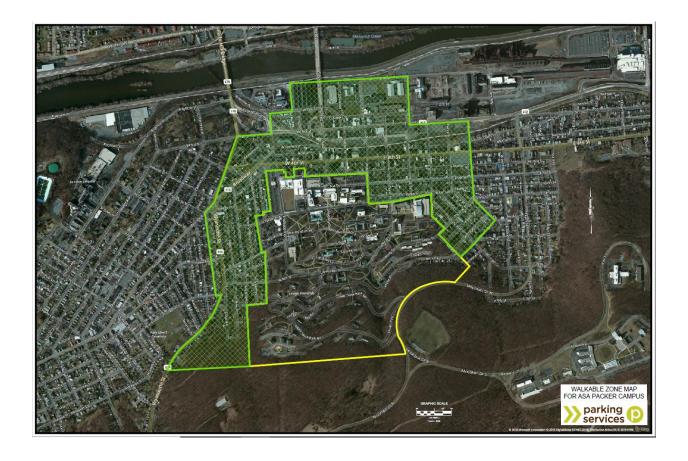

#### 7.10 NON-RESIDENTIAL RA/GA/TA STUDENTS

- 1. RA/GA/TA includes Research Assistant, Graduate Assistants, Grant and Fellowship Graduate Students.
- 2. Non-Residential RA/GA/TA Students are eligible for parking permits in Faculty/Staff Campus Parking Zones, which includes the Sayre Zone Commuter Lots and Mountaintop campus.
- 3. Non-Residential RA/GA/TA Students are *not* eligible for the New Street Parking Garage (SouthSide Campus Parking Zone).
- 4. Qualifications to obtain a Non-Residential RA/GA/TA Students permit:
  - a. You should be on the list submitted by the Dean's Office. You should have a work assignment of at least 20 hours per week as verified by the Dean's Office.
  - b. Your local residence (residence while you are attending Lehigh) should not be in the Walkable Zone (Refer to Appendix C). Proof of address, in the form of current lease agreement, is required. Refer to Section 7.29 "Walkable Zone" if local residence is within Walkable Zone.
- 5. Non-residential RA/GA/TA students who choose to park on Lehigh University property must purchase a parking permit regardless of work hours.
- 6. Permits will be valid for up to one year from the time of issuance until June 30.
- 7. Non-residential RA/GA/TA student permits may be used only by the person to whom the permit is registered.