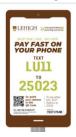

Download ParkMobile App for use at Bethlehem Parking Authority Meters and pay-by-plate spaces.

Text to Park is available in the following locations after 4:00 PM and on weekends:

The Alumni Building Parking Pavilion

The Farrington Zone (Farrington Square garage, Brodhead & Morton lot)

There is no app to download. You have two options to pay for your parking:

Text "LU11" or "LU183" to 25023. Enter your license plate number, amount of time you want to park, and payment information. You will receive a text message 15 minutes before your time