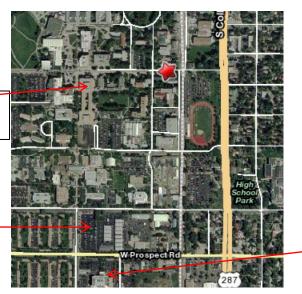

Map 3. Walk north out of Parking garage and Continue on the pedestrian walkway that is a continuation of Center Ave. Clark Building is about two blocks north.

Multistory Parking Garage

A Wing

Location of University Park Hilton Hotel