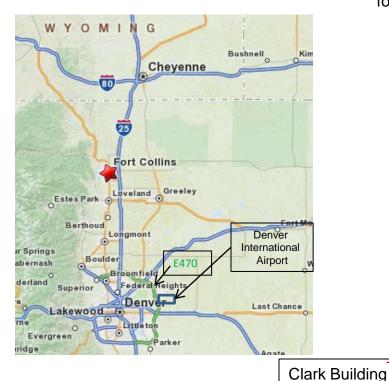

## Directions to CSU Sunday Symposium, A203 Clark

Map 1: DIA to Fort Collins: Leave DIA and catch E470 North (signposted to Fort Collins). Turn North on I25 in about 17 miles and remain on I25 to Fort Collins, Prospect Road exit.