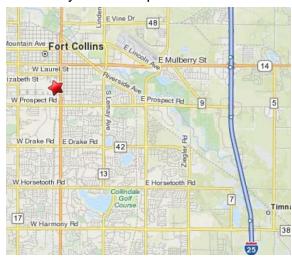

Map 2: Exit I25 onto Prospect Street and head west. There Are traffic lights at the major cross-roads including Lemay Ave. and College Avenue (orange road near star). Go past College Avenue and cross the railroad tracks. At next light (Center Ave) turn right And park on the first level of the multistory parking garage. Note Your space number and pay \$1/hr at the machines as you exit for the time you will be parked.